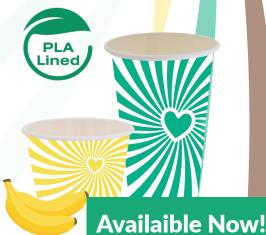

## Check out our NEW Candy Stripe Cold Cups...

Introducing our new and totally cool **PLA lined Candy Stripe cold drink cups and ice cream cups.** These cups are double lined with PLA, a renewable plant based material that is a Future Friendly alternative.

The double lining prevents moisture from penetrating and softening the external surface, thus enhancing the overall consumption experience of your cold beverages or treats.

**ABAP 10425** 