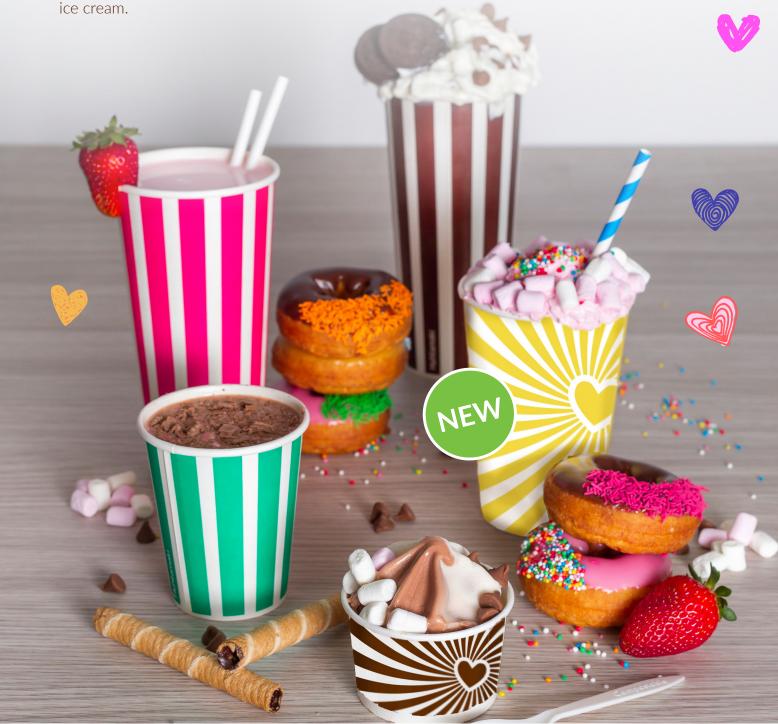

# Candy Stripe Cold Cups & Accessories

Our Candy Stripe Cold Cups range come in a mixed sleeve of four vibrant colours.

Our Cold Drink Cups are perfect for any cold beverages such as smoothies, milkshakes, fruit juices and ice blended drinks.

Why not choose our Candy Stripe Ice Cream Cups to perfectly present your gelato, yoghurt and

## Check out our NEW Candy Stripe Cold Cups...

Introducing our new and totally cool **PLA lined Candy Stripe cold drink cups and ice cream cups.** These cups are double lined with PLA, a renewable plant based material that is a Future Friendly alternative.

## Candy Stripe Cold Cups and Lids

Our Candy Stripe Cold Cups are suitable for any catering, take-away, food service venues or hospitality events. Available in a wide range of sizes with matching artwork designs on our ice cream cups. All our current design Candy Stripe Cold Cups are double coated with PE lining.