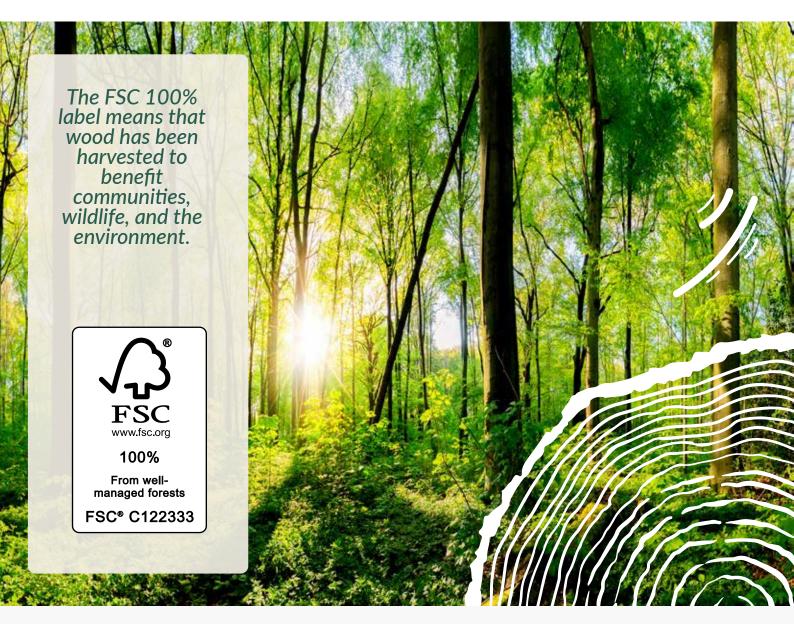

### What is FSC®?

The Forest Stewardship Council® (FSC®) is an international, non-governmental organisation dedicated to promoting responsible management of the world's forests. Since its foundation in 1994, FSC has grown to become the world's most respected and widespread forest certification system.

### What is FSC 100%?

All the materials used in products bearing this label are sourced from forests that have been audited by an independent third party to confirm they are managed according to FSC's rigorous social and environmental standards. Of all the FSC labels, FSC 100% contributes most directly to FSC's objective—forests for all, forever—and is therefore the highest mark of distinction for certified products.