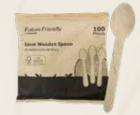

Uncoated 100 pcs/pack 2,000 pcs/carton

WCSPK-U □

16cm Wooden Spork

Uncoated 100 pcs/pack 2,000 pcs/carton

WCTSPN-U □

11cm Wooden Teaspoon

Uncoated 100 pcs/pack 2,000 pcs/carton

FFWCOMBO-U

#### WCTSPN-P □

10cm Wooden Teaspoon

Wax Coated 100 pcs/pack 1,000 pcs/carton