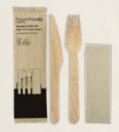

Wooden Cutlery Combo

Knife/Fork/Napkin Unwaxed 250 pcs/carton

G2036  $\square$ 

17.8cm Wooden Stick Stirrers

Birchwood 1,000 pcs/inner box 10,000 pcs/carton

Stock varies between states. Contact your local Huhtamaki TP office for further information.

#### FFWCOMBO-P

Wooden Cutlery Combo

Knife/Fork/Napkin Wax Coated 250 pcs/carton

Stock varies between states. Contact your local Huhtamaki TP office for further information.