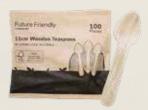

Uncoated 100 pcs/pack 2,000 pcs/carton

WCSPK-U □

16cm Wooden Spork

Uncoated 100 pcs/pack 2,000 pcs/carton

WCTSPN-U □

11cm Wooden Teaspoon

Uncoated 100 pcs/pack 2,000 pcs/carton

FFWCOMBO-U

#### WCTSPN-P □

10cm Wooden Teaspoon

Wax Coated 100 pcs/pack 1,000 pcs/carton