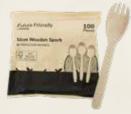

Uncoated 100 pcs/pack 2,000 pcs/carton

WCSPK-U □

16cm Wooden Spork

Uncoated 100 pcs/pack 2,000 pcs/carton

WCTSPN-U □

11cm Wooden Teaspoon

Uncoated 100 pcs/pack 2,000 pcs/carton

FFWCOMBO-U

#### WCSPK-P □

16cm Wooden Spork

Wax Coated 100 pcs/pack 1,000 pcs/carton