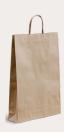

## **Brown Kraft** Flat Handle Bags

Put responsible and environmental values on show with our paper bags.

#### **Features and Benefits**

- Reusable and recyclable
- Perfect for all Food Service and Delivery requirements
- Large carrying capacity (up to 6 kgs)
- Strong flat handles (18mm) allow easier carrying
- Wide bases and gussets designed to allow food containers to be easily stacked and provide stability during delivery
- Can easily be printed, stamped or have stickers applied to them to add brand messaging to your bags