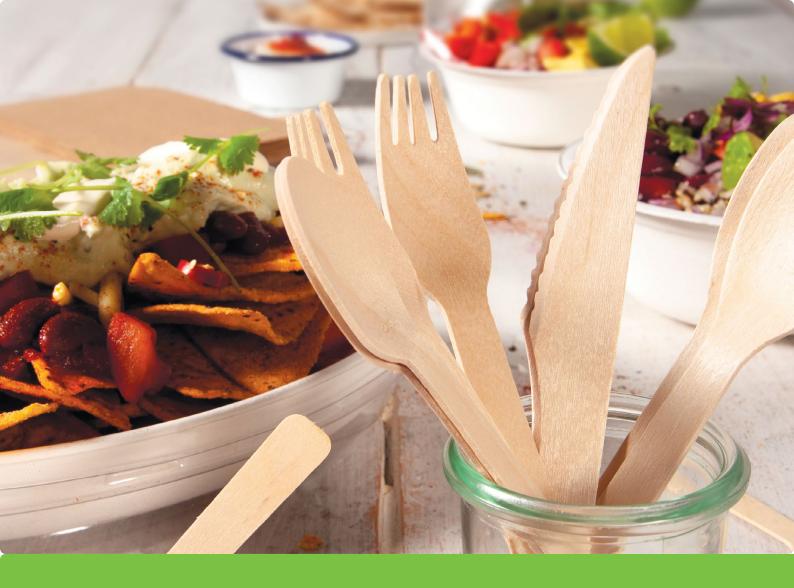

### Food Tech & Canteen - Packaging

12oz True Fill Single Wall White PLA Hot Cup 86.5mm rim 1000/carton 50/sleeve

MFLID86.5-D

Moulded Fibre Cold Cup Dome Lid 86.5mm rim 1000/carton 50/sleeve

WCKNF-U Wooden FSC 100% Cutlery Uncoated - Knife

160mm packet 100 2000/carton

WCTSPN-U

Wooden FSC 100% Cutlery Uncoated - Teaspoon

100mm packet 100 2000/carton

#### 16TPSWW

50/sleeve

16oz True Fill Single Wall White PLA Hot Cup 86.5mm rim 1000/carton

MFLID86.5-F Moulded Fibre Cold Cup Flat Lid 86.5mm rim 1000/carton 50/sleeve

WCFRK-U Wooden FSC 100% Cutlery Uncoated - Fork

160mm packet 100 2000/carton

FFWCOMBO-U

FSC 100% Future Friendly Wooden Cutlery Combo Uncoated

250/carton

18TPSWW

86.5mm rim

1000/carton

50/sleeve