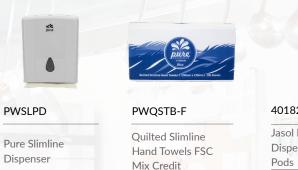

#### Hand Towel Ultraslim / Slimline

PWSLPD

Pure Slimline Dispenser

PWQSTB-F

Quilted Slimline Hand Towels FSC Mix Credit

230 x 230 mm 4000/carton 16/sleeve

The mark of responsible forestry FSC<sup>•</sup> C122333