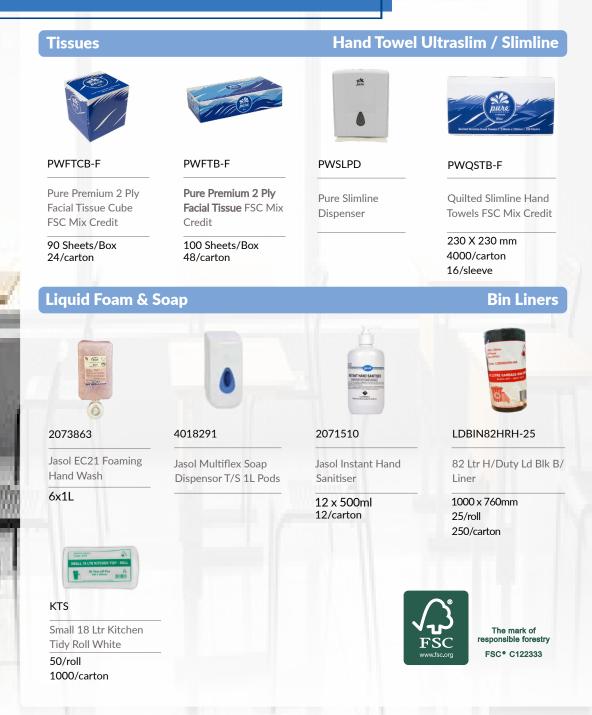

#### Hand Towel Ultraslim / Slimline

PWSLPD

Pure Slimline Dispenser

PWQSTB-F

Quilted Slimline Hand Towels FSC Mix Credit

230 x 230 mm 4000/carton 16/sleeve

The mark of responsible forestry FSC<sup>•</sup> C122333

#### **Jumbo Toilet Paper**

PWJPD

Pure Single Roll Jumbo Dispenser

ABS Plastic White

Liquid Foam & Soap

PW300JB-F

Pure Prem 2ply 300m Jumbo Toilet Roll FSC Mix Credit

300m x 85mm Wide 8/carton

PW200JB-F

Pure Prem 2ply 200m Mini Jumbo Toilet Roll FSC Mix Credit

200m x 90mm Wide 12/carton Ensure a healthy, hygienic school environment with dispensers that reduce usage, run-outs and vandalism.

**Bin Liners** 

LDBIN82HRH-25

82 Ltr H/Duty Ld Blk B/Liner

1000 x 760mm 25/roll 250/carton

Jasol Multiflex Soap Dispensor

T/S 1L Pods

4018291

6 2073863

Jasol EC21

Foaming Hand

Wash

2073871 Jasol EC23 Foaming

Allover Bath & Shower Wash

6x1L

99

#### Tissues

**PWFTCB-F** 

Pure Premium 2 Ply Facial Tissue Cube FSC Mix Credit

90 Sheets/box 24/carton

4018291

Pods

Jasol Multiflex Soap

Dispensor T/S 1L

Foam Soap/ Sanitiser

**PWFTB-F** 

Facial Tissue FSC Mix Credit 100 Sheets/box

Pure Premium 2 Ply

48/carton

2073863

Hand Wash

6X1L

Jasol EC21 Foaming

2071510 Jasol Instant Hand Sanitiser

12 x 500ml 12/carton

The mark of

responsible forestry

FSC\* C122333

KTS

Small 18 Ltr Kitchen Tidy Roll

50/roll 1000/carton

#### **Bin Liners**

LDBIN82HRH-25

82 Ltr H/Duty Ld Blk B/

1000 x 760mm

Washing hands is important, but it's the thorough drying of hands that substantially reduce bacteria and micro-organisms.

99

Jasol Instant Hand Sanitiser 6X1L