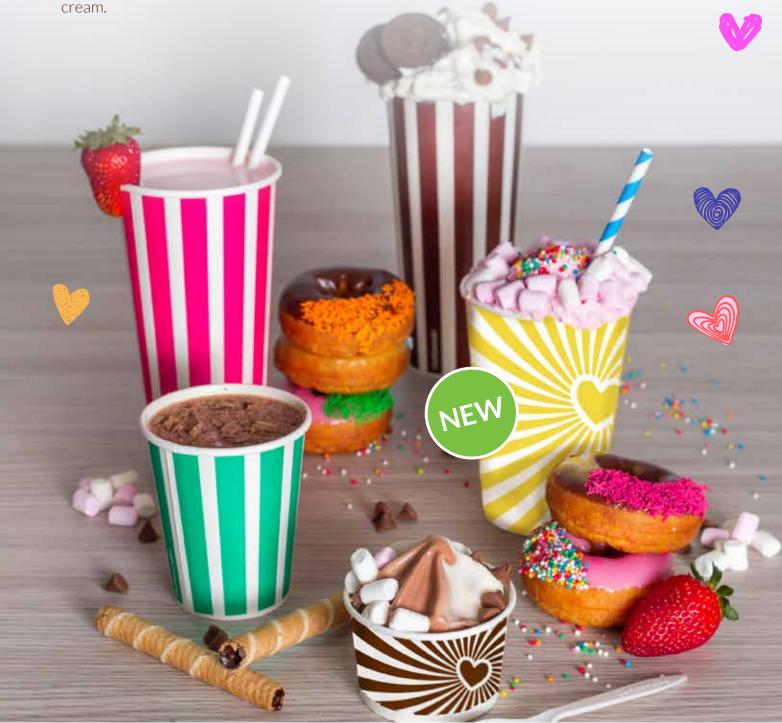

### Candy Stripe Cold Cups & Accessories

Our Candy Stripe Cold Cups range come in a mixed sleeve of four vibrant colours.

Our Cold Drink Cups are perfect for any cold beverages such as smoothies, milkshakes, fruit juices and ice blended drinks.

Why not choose our Candy Stripe Ice Cream Cups to perfectly present your gelato, yoghurt and ice

## Check out our NEW Candy Stripe Cold Cups...

Introducing our new and totally cool **PLA lined Candy Stripe cold drink cups and ice cream cups.** These cups are double lined with PLA, a renewable plant based material that is a Future Friendly alternative to traditional plastic linings.

The double lining prevents moisture from penetrating and softening the external surface, thus enhancing the overall consumption experience of your cold beverages or treats.