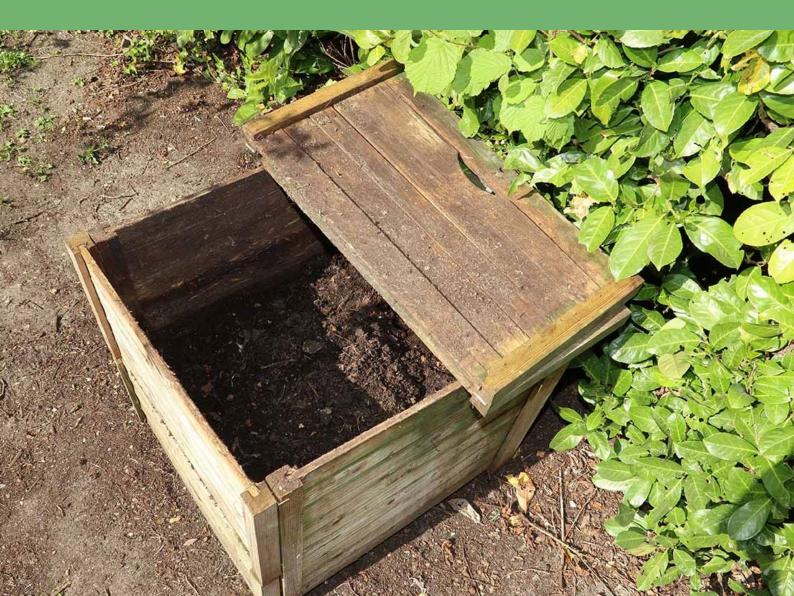

### What does Home Compostable mean?

The product can be placed in a home compost bin where it will decompose naturally within a period of time. Every component and material used in the packaging will break down and decompose into the soil.