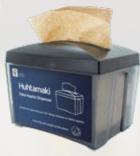

# Napkin Dispenser

## Table Napkin Dispenser

Fits our Brown and White Express Napkins, NQBES-F and NQWES-F.

Insert space on the front and back of the dispenser can be utilised for your brand or promotional message.

\*EZYDISP not part of Future Friendly or FSC® range.

### **EZYDISP**

Express Napkin Dispenser Black

Fits NQBES-F and NQWES-F