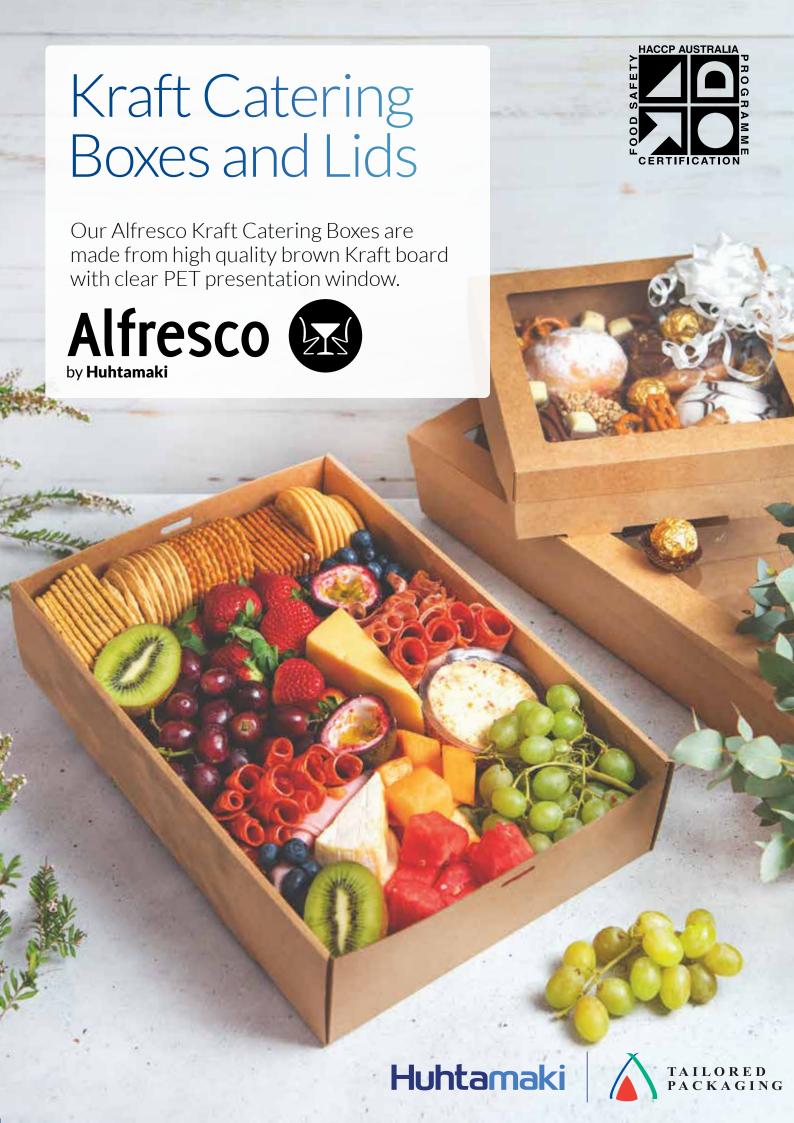

## Kraft Catering Boxes and Lids

Our boxes are made from Natural Brown Kraft Paper and are all Food Grade Certified. Their stylish presentational value and sturdiness makes them completely versatile for food offerings to gift and hamper presentation. With their Kraft reliable construction and secure lockable lids, they provide confidence for stacking, storing and transporting.

## **Boxes**

KCB-XS □

Extra Small Kraft Catering Box

Natural Brown Kraft 255 x 153 x 80mm 10 pcs/pack 100 pcs/carton

KCBLID-XS □

Extra Small Kraft Catering Box Lid

Natural Brown Kraft Presentation Window 258 x 155 x 30mm 10 pcs/pack 100 pcs/carton

KCB-S □

Small Kraft Catering Box

Natural Brown Kraft 225 x 225 x 60mm 10 pcs/pack 100 pcs/carton

KCBLID-S □

Catering Box Lid

Natural Brown Kraft

Presentation Window

229 x 228 x 30mm

Small Kraft

10 pcs/pack

100 pcs/carton

ксв-м □

Medium Kraft Catering Box

Natural Brown Kraft 359 x 252 x 80mm 10 pcs/pack 100 pcs/carton

KCBLID-M □

Medium Kraft