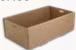

## **Boxes**

KCB-XS □

Extra Small Kraft Catering Box

Natural Brown Kraft 255 x 153 x 80mm 10 pcs/pack 100 pcs/carton

KCBLID-XS □

Extra Small Kraft Catering Box Lid

Natural Brown Kraft Presentation Window 258 x 155 x 30mm 10 pcs/pack 100 pcs/carton

KCB-S □

Small Kraft Catering Box

Natural Brown Kraft 225 x 225 x 60mm 10 pcs/pack 100 pcs/carton

KCBLID-S □

Catering Box Lid

Natural Brown Kraft

Presentation Window

229 x 228 x 30mm

Catering Box Lid

Natural Brown Kraft

Presentation Window

364 x 255 x 30mm

10 pcs/pack

100 pcs/carton

KCB-L □

Large Kraft Catering Box

Natural Brown Kraft Presentation Window 564 x 255 x 30mm 10 pcs/pack 50 pcs/carton

KCBLID-XL □

Extra Large Kraft Catering Box Lid

Natural Brown Kraft Presentation Window 455 x 313 x 30mm 10 pcs/pack 50 pcs/carton